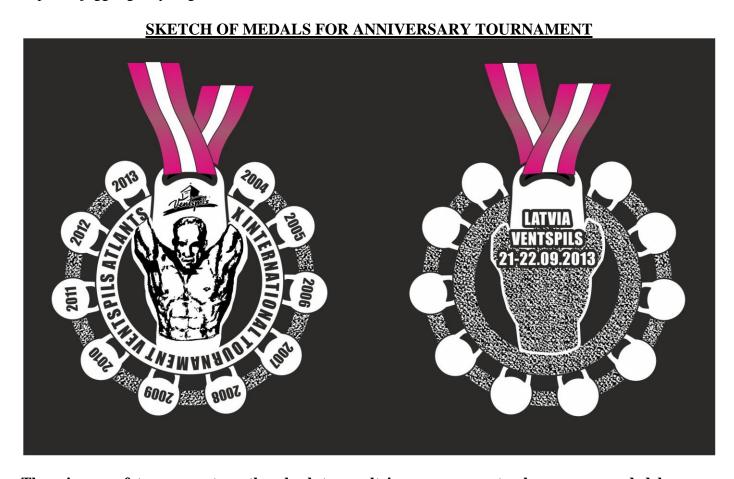

The participants who have borrowed 1 - 3 places in personal offset, in each weight category and in each separate class, are awarded with medals and diplomas, namely:

men (youths, amateurs, masters) in disciplines long cycle and biathlon - by large medals,

in separate exercises "jerk" and "snatch" - by small medals;

girls and women in long cycle and exercise "snatch" - by large medals;

in power juggling – by large medals.

The winners of tournament on the absolute result in every separate class are rewarded by cups, diplomas of ABSOLUTE WINNER of TOURNAMENT and monetary prizes according to data of table 1.